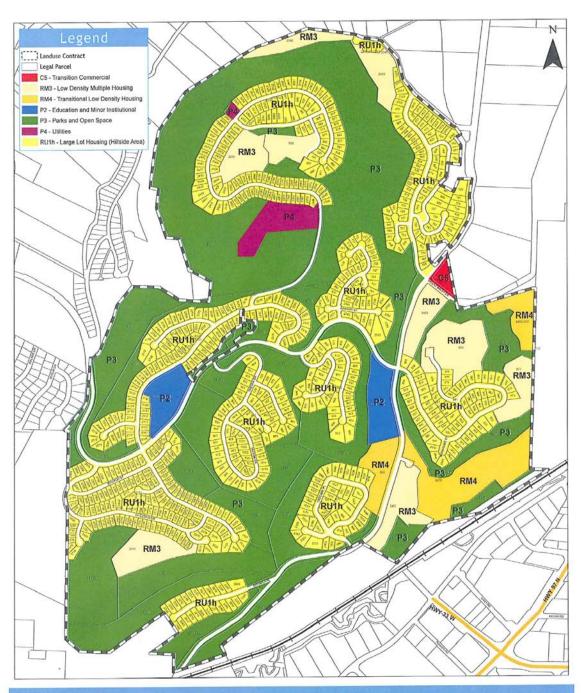

## Dilworth LUC Proposed Zoning April 2010

- 1. THAT City of Kelowna Zoning Bylaw No. 8000 be amended by changing the zoning classification of the properties bounded by Dilworth Drive to the South, Silver Place to the North, Monashee Place to the East and Summit Drive to the West, commonly known as "Dilworth Mountain Estates", located in Dilworth Mountain Estates, Kelowna, B.C., from the City of Kelowna Zoning Bylaw No. 4500 designations A1 Agriculture 1 zone, the RU1 Large Lot Housing zone, and the P3 Parks & Open Space zone (LUC74-57) to the City of Kelowna Zoning Bylaw No. 8000 designations RU1h Large Lot Housing (Hillside Area) zone, the RM3 Low Density Multiple Housing zone, the RM4 Transitional Low Density Housing zone, the C5 Transitional Commercial zone, the P3 Parks & Open Space zone and the P4 Utilities zone as per Maps "Dilworth LUC Existing Zoning" and "Dilworth LUC Map B Proposed Zoning" attached to and forming part of this bylaw.
- 2. This bylaw shall come into full force and effect and is binding on all persons as and from the date of adoption.