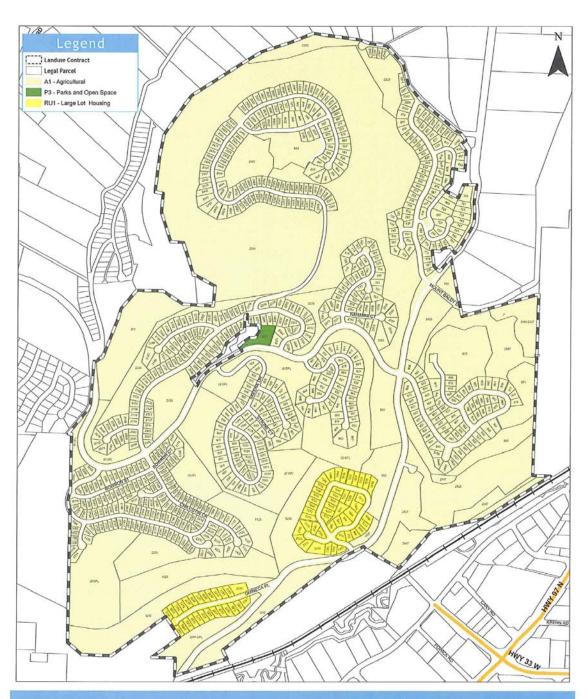

## Dilworth LUC Existing Zoning

- 1. THAT City of Kelowna Zoning Bylaw No. 8000 be amended by changing the zoning classification of the properties bounded by Dilworth Drive to the South, Silver Place to the North, Monashee Place to the East and Summit Drive to the West, commonly known as "Dilworth Mountain Estates", located in Dilworth Mountain Estates, Kelowna, B.C., from the City of Kelowna Zoning Bylaw No. 4500 designations A1 Agriculture 1 zone, the RU1 Large Lot Housing zone, and the P3 Parks & Open Space zone (LUC74-57) to the City of Kelowna Zoning Bylaw No. 8000 designations RU1h Large Lot Housing (Hillside Area) zone, the RM3 Low Density Multiple Housing zone, the RM4 Transitional Low Density Housing zone, the C5 Transitional Commercial zone, the P3 Parks & Open Space zone and the P4 Utilities zone as per Maps "Dilworth LUC Existing Zoning" and "Dilworth LUC Map B Proposed Zoning" attached to and forming part of this bylaw.
- 2. This bylaw shall come into full force and effect and is binding on all persons as and from the date of adoption.